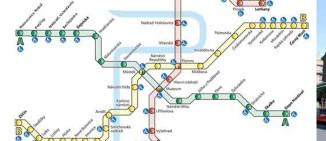

### TRANSPORTATION

- The best way to get around Prague is by foot or tram.
- There are also buses and 3 metro lines connecting you to various parts of the city.
- Download Google Maps when you arrive on site
- You will receive a semester long metro pass as part of your program. You will receive this during onsite orientation.
- With your metro pass, you can rent a bike for free for 15 minutes