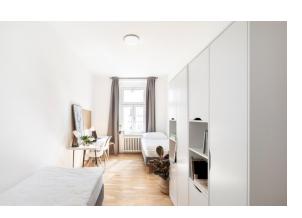

#### SHARED ROOM (DORMITORY STYLE)

- Shared furnished rooms with 2 Verto students
- Single rooms with shared bathrooms
- 2 students per room
- twin beds (linens provided, NO towels)
- 1 wardrobe, desk, lamp per student
- Handicap accessible
- Shared common areas within the residence:
- kitchen and living space (couches, tv)
- Shared bathrooms on each floor
- Fully fitted common kitchen in basement
- Each floor has communal kitchenette (sink, stove top burner, mini fridge)
- Coin operated communal washing machines and dryers, drying racks also available
- Located 5 minute walk to UNYP

### **KARLÍN RESIDENCES**

- Shared furnished rooms with 2 Verto students
- Single rooms
- twin beds (linens provided, NO towels)
- 1 wardrobe, desk+chair, lamp per student
- Fully fitted, modern kitchen (large fridge, oven/stove top, dishwasher)
- Shared bathrooms in each unit
- Coin operated communal washing machines
- Located 2 minute walk to the metro, and a 10 minute ride to UNYP!