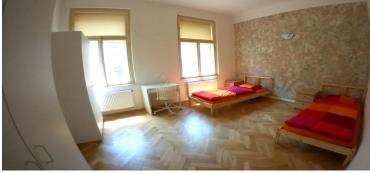

#### SHARED ROOM (DORMITORY STYLE)

- Shared furnished rooms with 2 Verto students
- Single rooms with shared bathrooms
- 2 students per room
- twin beds (linens provided, NO towels)
- 1 wardrobe, desk, lamp per student
- Handicap accessible
- Shared common areas within the residence:
- kitchen and living space (couches, tv)
- Shared bathrooms on each floor
- Fully fitted common kitchen in basement
- Each floor has communal kitchenette (sink, stove top burner, mini fridge)
- Coin operated communal washing machines and dryers, drying racks also available
- Located 5 minute walk to UNYP