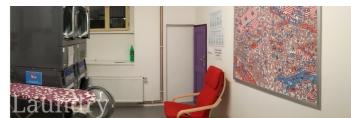

#### SHARED ROOM (DORMITORY STYLE)

- Shared furnished rooms with 2 Verto students
- Single rooms with shared bathrooms
- 2 students per room
- twin beds (linens provided, NO towels)
- 1 wardrobe, desk, lamp per student
- Handicap accessible
- Shared common areas within the residence:
- kitchen and living space (couches, tv)
- Shared bathrooms on each floor
- Fully fitted common kitchen in basement
- Each floor has communal kitchenette (sink, stove top burner, mini fridge)
- Coin operated communal washing machines and dryers, drying racks also available
- Located 5 minute walk to UNYP

### **KARLÍN RESIDENCES**

- Shared furnished rooms with 2 Verto students
- Single rooms
- twin beds (linens provided, NO towels)
- 1 wardrobe, desk+chair, lamp per student
- Fully fitted, modern kitchen (large fridge, oven/stove top, dishwasher)
- Shared bathrooms in each unit
- Coin operated communal washing machines
- Located 2 minute walk to the metro, and a 10 minute ride to UNYP!