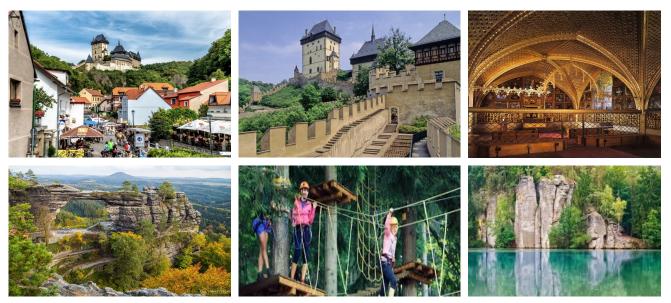

#### Day Trip to Karlštejn Castle

As part of your orientation week, we will take a day trip to the famous summer residence of Charles IV, Karlstejn Castle. It has a beautiful facçade and inside you can see the Chapel of the Holy Cross where the King's jewels were housed.

#### **Overnight trip to Cesky Raj**

Known also as Bohemian Paradise or Bohemian Switzerland, this area was declared as the first nature reserve in the country in 1955. Here you can find soaring rock pillars, forests, rivers, and hiking and cycling trails. We will spend one night at a local "penzion" and spend the day enjoying outdoor activities like hiking and a ropes course!