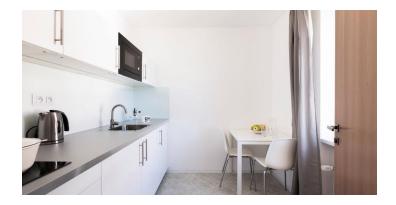

### **KARLÍN RESIDENCES**

- Shared furnished rooms with 2 Verto students
- Single rooms
- twin beds (linens provided, NO towels)
- 1 wardrobe, desk+chair, lamp per student
- Fully fitted, modern kitchen (large fridge, oven/stove top, dishwasher)
- Shared bathrooms in each unit
- Coin operated communal washing machines
- Located 2 minute walk to the metro, and a 10 minute ride to UNYP!