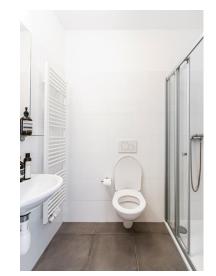

#### SHARED ROOM (DORMITORY STYLE)

- Shared furnished rooms with 2 Verto students
- Single rooms with shared bathrooms
- 2 students per room
- twin beds (linens provided, NO towels)
- 1 wardrobe, desk, lamp per student
- Handicap accessible
- Shared common areas within the residence:
- kitchen and living space (couches, tv)
- Shared bathrooms on each floor
- Fully fitted common kitchen in basement
- Each floor has communal kitchenette (sink, stove top burner, mini fridge)
- Coin operated communal washing machines and dryers, drying racks also available
- Located 5 minute walk to UNYP

### **KARLÍN RESIDENCES**

- Shared furnished rooms with 2 Verto students
- Single rooms
- twin beds (linens provided, NO towels)
- 1 wardrobe, desk+chair, lamp per student
- Fully fitted, modern kitchen (large fridge, oven/stove top, dishwasher)
- Shared bathrooms in each unit
- Coin operated communal washing machines
- Located 2 minute walk to the metro, and a 10 minute ride to UNYP!