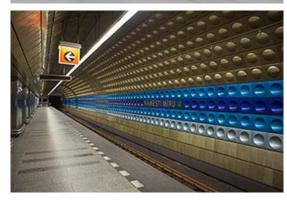

### TRANSPORTATION

- The best way to get around Prague is by foot or tram.
- There are also buses and 3 metro lines connecting you to various parts of the city.
- Download Google Maps when you arrive on site
- You will receive a semester long metro pass as part of your program. You will receive this during onsite orientation.
- With your metro pass, you can rent a bike for free for 15 minutes