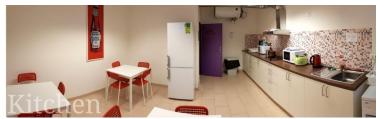

#### SHARED ROOM (DORMITORY STYLE)

- Shared furnished rooms with 2 Verto students
- Single rooms with shared bathrooms
- 2 students per room
- twin beds (linens provided, NO towels)
- 1 wardrobe, desk, lamp per student
- Handicap accessible
- Shared common areas within the residence:
- kitchen and living space (couches, tv)
- Shared bathrooms on each floor
- Fully fitted common kitchen in basement
- Each floor has communal kitchenette (sink, stove top burner, mini fridge)
- Coin operated communal washing machines and dryers, drying racks also available
- Located 5 minute walk to UNYP

### **KARLÍN RESIDENCES**

- Shared furnished rooms with 2 Verto students
- Single rooms
- twin beds (linens provided, NO towels)
- 1 wardrobe, desk+chair, lamp per student
- Fully fitted, modern kitchen (large fridge, oven/stove top, dishwasher)
- Shared bathrooms in each unit
- Coin operated communal washing machines
- Located 2 minute walk to the metro, and a 10 minute ride to UNYP!